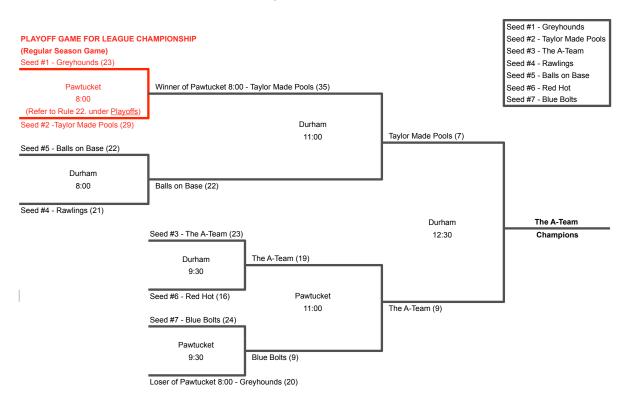

Mon, 5/20/24 - Single-Elimination Tournament (all 7 teams)

All teams will be seeded based on the SSUSA seeding criteria.

All seven teams will play a single-elimination tournament.

Teams may only pick up players from the league players, the waiting list, or the player pool.

The higher seed will have its choice of home or visitor.

Separate awards will be presented to the regular season champions and the tournament champions.